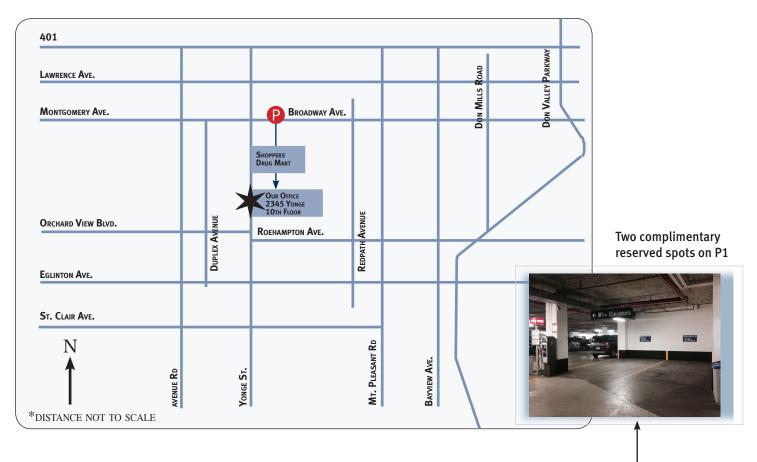

### **Directions from 401**

Exit on Yonge Street. Travel south on Yonge Street. Turn Left onto Broadway Avenue, turn right into Edison Centre Parking Lot.

#### **Directions from Don Valley Parkway**

Exit on Eglinton Avenue. Travel west on Eglinton Avenue. Turn Right onto Yonge Street. Head north on Yonge, turn right onto Broadway Avenue, turn right into Edison Centre Parking Lot.

## **Directions from Eglinton West**

Head East on Eglinton Avenue, turn left onto Duplex Avenue (one street west of Yonge). Second stop sign, turn right onto Montgomery Avenue. At traffic lights, Montgomery Avenue turns into Broadway Avenue. Continue past Yonge Street and then turn right into the Edison Centre Parking Lot.

# **Bv TTC:**

By Subway, exit the Yonge & Eglinton Station and go to street level. Our office is located on the East side of Yonge. Head north on Yonge Street about a block and a half, past Roehampton Avenue. We are located next door to Shoppers Drug Mart. The entrance into our building has a set of revolving glass doors. Once in the building, you will see a set of escalators. Take these to next level. Walk down the hallway where you will find a set of elevators. Take the elevators to the tenth floor.

### **Parking**

On P1, we have two complimentary reserved spots to the right of the pay station marked "RBC Wealth Management."

If both spots are taken, you may park anywhere on P1/P2. You do not need to buy a ticket.